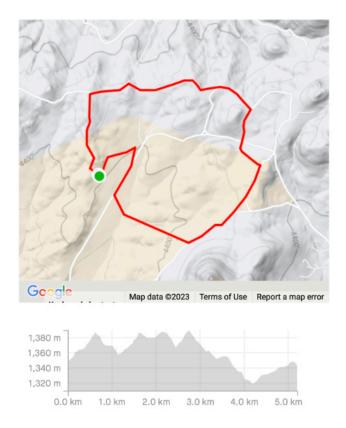

(16-18) ARE ELIGIBLE TO RACE Intermediate \*\*\*Juniors (14-15) ARE ELIGIBLE TO RACE Novice

### **REGISTRATION:**

ONLINE REGISTRATION - Register

\$45 - Expert,

\$40 - Intermediate,

\$30 - Novice and \$15 - Juniors



# Event subject to change to Government / Public Health Unit Restrictions



9:00 AM TO 10:30 AM - REGISTRATION & CHECK-IN 11:00 AM - JUNIORS, AGE 10-13 &, 14-15, SHORT COURSE, 2 LAPS 12:00 PM - Expert (M/W), FULL COURSE, 4 LAPS Intermediate (M/W), FULL COURSE, 3 LAPS Novice (M/W), FULL COURSE, 2 LAPS





AN AWARDS CEREMONY WILL FOLLOW AFTER THE LAST RACE



FOR MORE INFORMATION, CONTACT THE RACE DIRECTOR: Devin Ross / <u>storystreetcycles@gmail.com</u>





Long Course: Distance: 5.8 mi - Elevation Gain: 880 ft

Junior Course: Distance: 3.3 mi - Elevation Gain: 420 ft