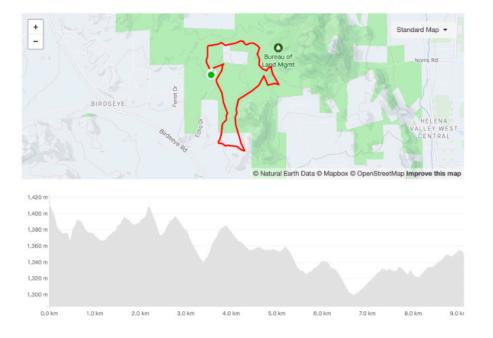

### **RACE DESCRIPTION:**

THE START AND FINISH AREA IS LOCATED AT THE ECHO DRIVE TRAILHEAD IN THE BLM SCRATCHGRAVEL HILL DISTRICT, NORTHWEST OF HELENA. THE COURSE IS A 5.8 MILE LOOP, COMPRISED OF 70% DOUBLE- AND 30% SINGLE-TRACK

AN AWARDS CEREMONY WILL FOLLOW AFTER THE LAST RACE

FOR MORE INFORMATION, CONTACT THE RACE DIRECTOR: Devin Ross / <u>storystreetcycles@gmail.com</u>

Long Course: Distance: 5.8 mi - Elevation Gain: 880 ft